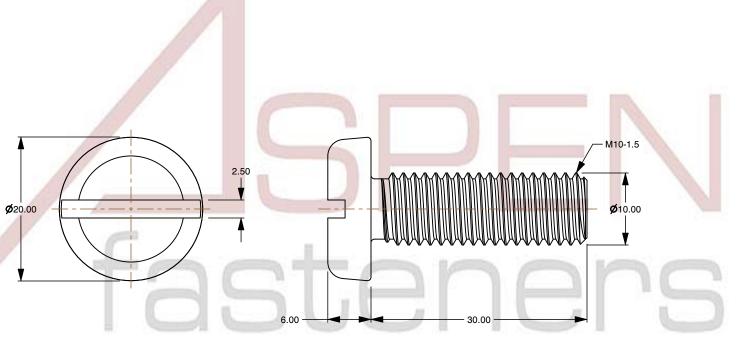

SCALE 1.905

PRODUCT NAME
M10-1.5 X 30mm DIN 85 / ISO 1580, Metric,
Machine Screws, Pan Slot Drive, Polyamide

PART NUMBER: TP068-1015X30

UNIT MILLIMETERS

> ISSUED 2024-09-02

SHEET 1 of 1