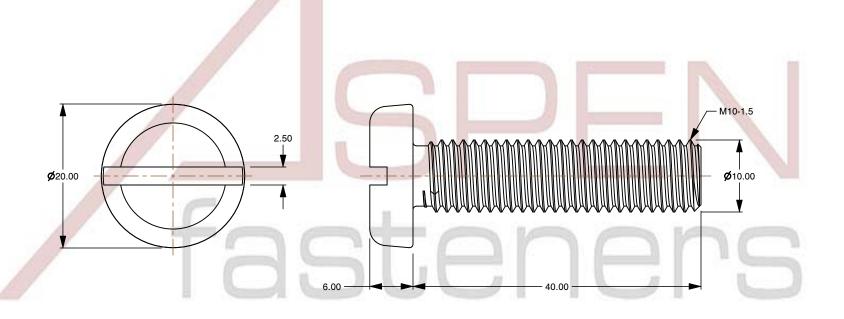

## Notes:

1. Category: Machine Screws

2. System of Measurement: Metric

3. Head Style: Pan Head

4. Drive Style: Slotted Drive

5. Thread Length: Full Thread

6. Thread Direction: Right-Hand Thread

7. Material: Thermoplastic

8. Material Grade: Polyamide

9. Coating: Uncoated10. Coating Color: Natural

11. Standards and Specifications: DIN 85 / ISO 1580

This file and any associated information and specifications are provided for reference and evaluation purposes only and is subject to change without notice. Aspen Fasteners Inc. makes

SCALE 1.905

PRODUCT NAME
M10-1.5 X 40mm DIN 85 / ISO 1580, Metric,
Machine Screws, Pan Slot Drive, Polyamide

PART NUMBER: TP068-1015X40

UNIT MILLIMETERS

> ISSUED 2024-09-02

SHEET 1 of 1