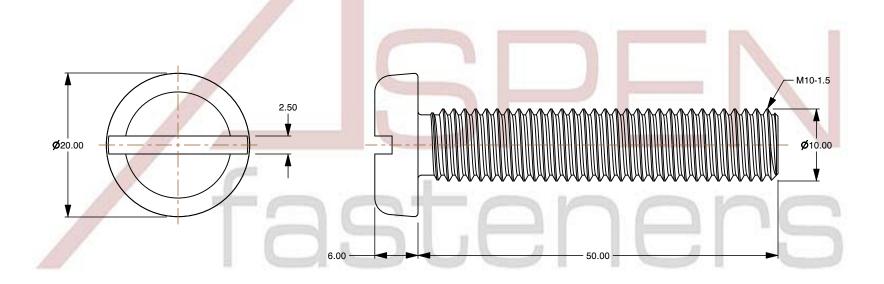

1. Category: Machine Screws

2. System of Measurement: Metric

3. Head Style: Pan Head

4. Drive Style: Slotted Drive

5. Thread Length: Full Thread

6. Thread Direction: Right-Hand Thread

7. Material: Thermoplastic8. Material Grade: Polyamide

9. Coating: Uncoated10. Coating Color: Natural

11. Standards and Specifications: DIN 85 / ISO 1580

This file and any associated information and specifications are provided for reference and evaluation purposes only and is subject to change without notice. Aspen Fasteners Inc. makes

SCALE 1.905

PRODUCT NAME
M10-1.5 X 50mm DIN 85 / ISO 1580, Metric,
Machine Screws, Pan Slot Drive, Polyamide

PART NUMBER: TP068-1015X50

UNIT MILLIMETERS

> ISSUED 2024-09-02

SHEET 1 of 1