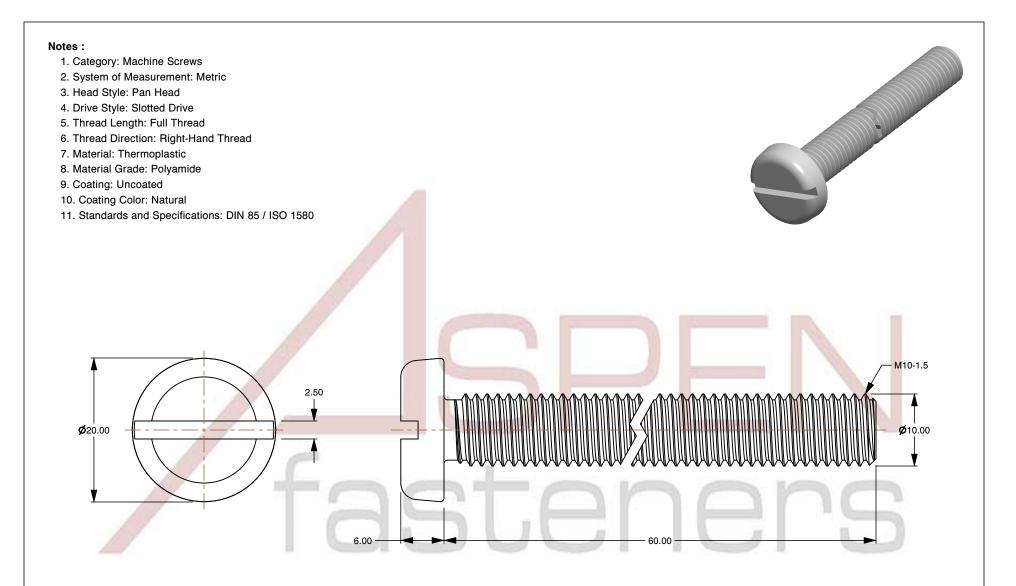

SCALE 1.905

PRODUCT NAME M10-1.5 X 60mm DIN 85 / ISO 1580, Metric,

Machine Screws, Pan Slot Drive, Polyamide

PART NUMBER: TP068-1015X60

UNIT MILLIMETERS

> ISSUED 2024-09-02

SHEET 1 of 1