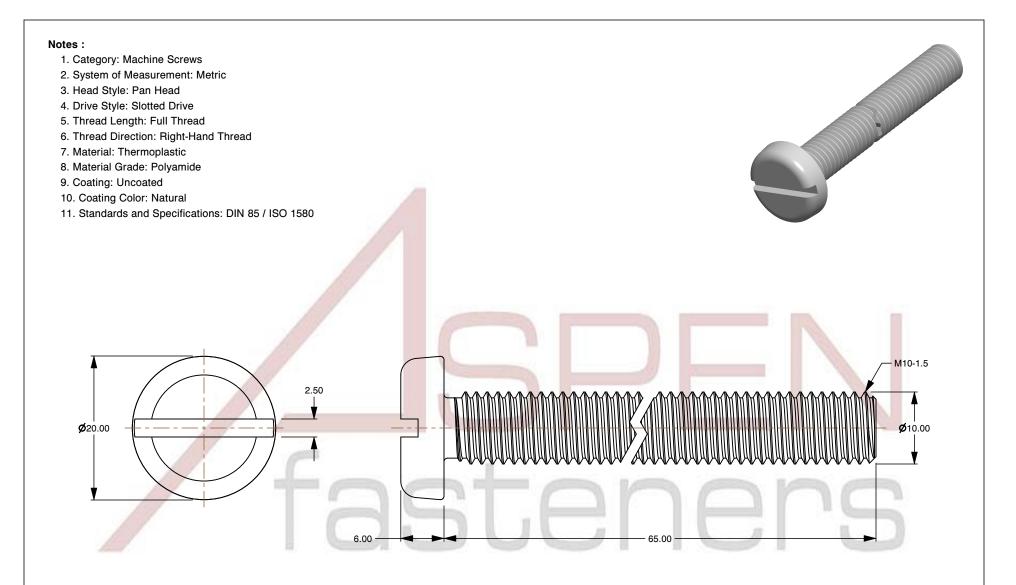

SCALE 1.905

PRODUCT NAME M10-1.5 X 65mm DIN 85 / ISO 1580, Metric,

Machine Screws, Pan Slot Drive, Polyamide

PART NUMBER: TP068-1015X65

UNIT MILLIMETERS

> ISSUED 2024-09-02

SHEET 1 of 1