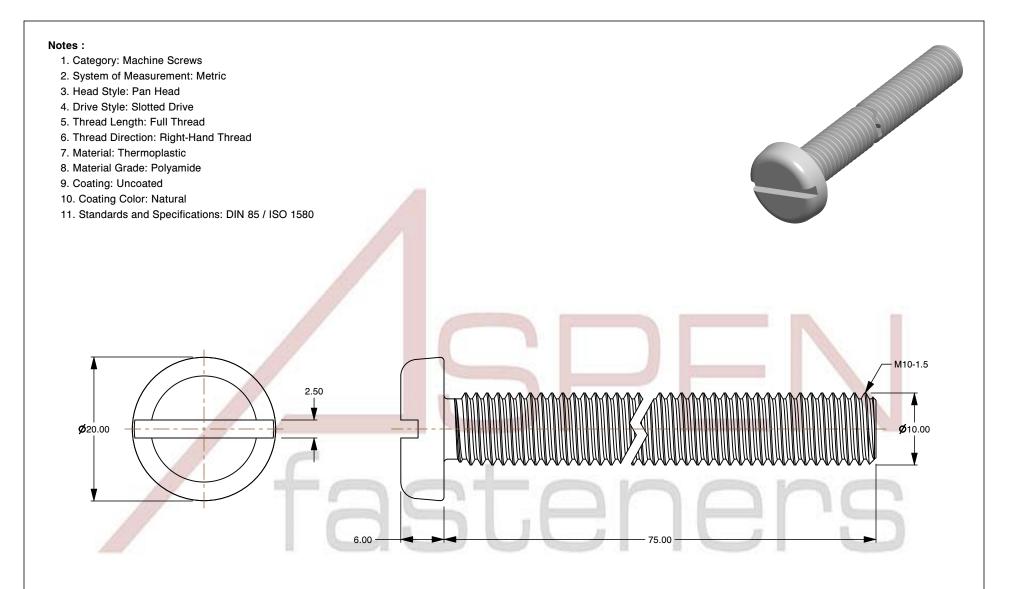

SCALE 1.905

PRODUCT NAME
M10-1.5 X 75mm DIN 85 / ISO 1580, Metric,
Machine Screws, Pan Slot Drive, Polyamide

PART NUMBER: TP068-1015X75

UNIT MILLIMETERS

> ISSUED 2024-09-02

SHEET 1 of 1