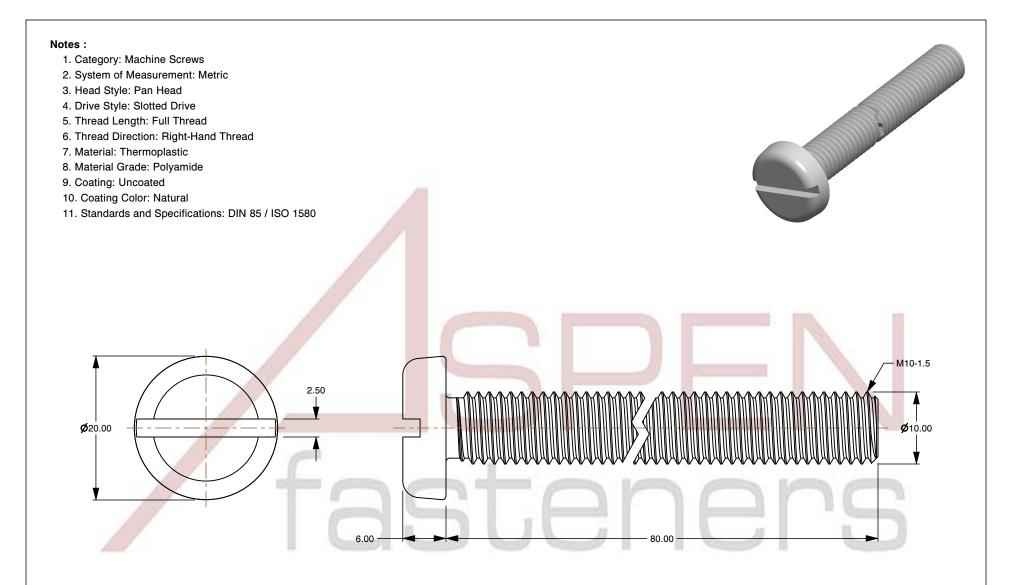

SCALE 1.905

PRODUCT NAME M10-1.5 X 80mm DIN 85 / ISO 1580, Metric,

Machine Screws, Pan Slot Drive, Polyamide

PART NUMBER: TP068-1015X80

UNIT MILLIMETERS

> ISSUED 2024-09-02

SHEET 1 of 1