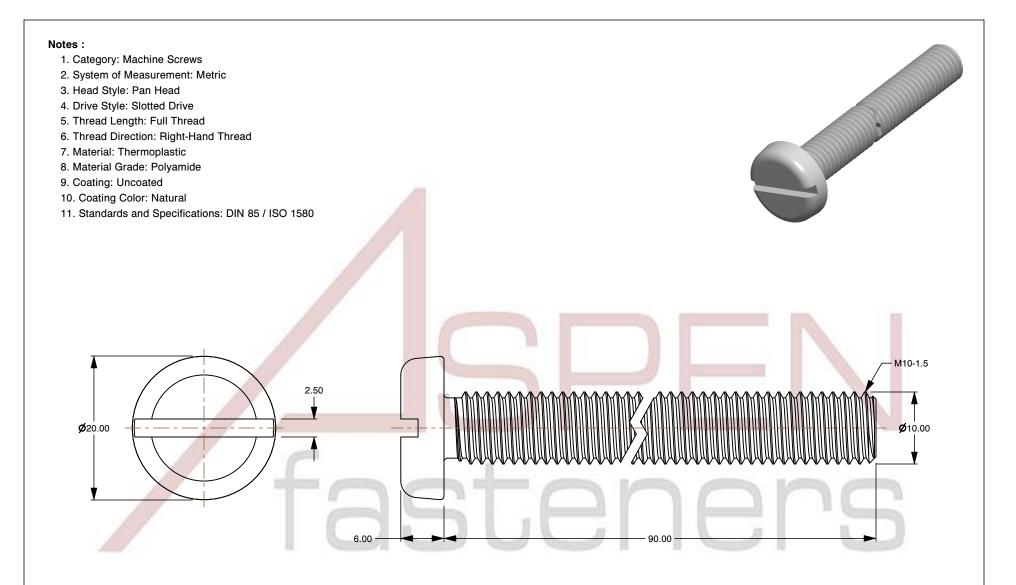

SCALE 1.905

PRODUCT NAME
M10-1.5 X 90mm DIN 85 / ISO 1580, Metric,

Machine Screws, Pan Slot Drive, Polyamide

PART NUMBER: TP068-1015X90

UNIT MILLIMETERS

> ISSUED 2024-09-02

SHEET 1 of 1