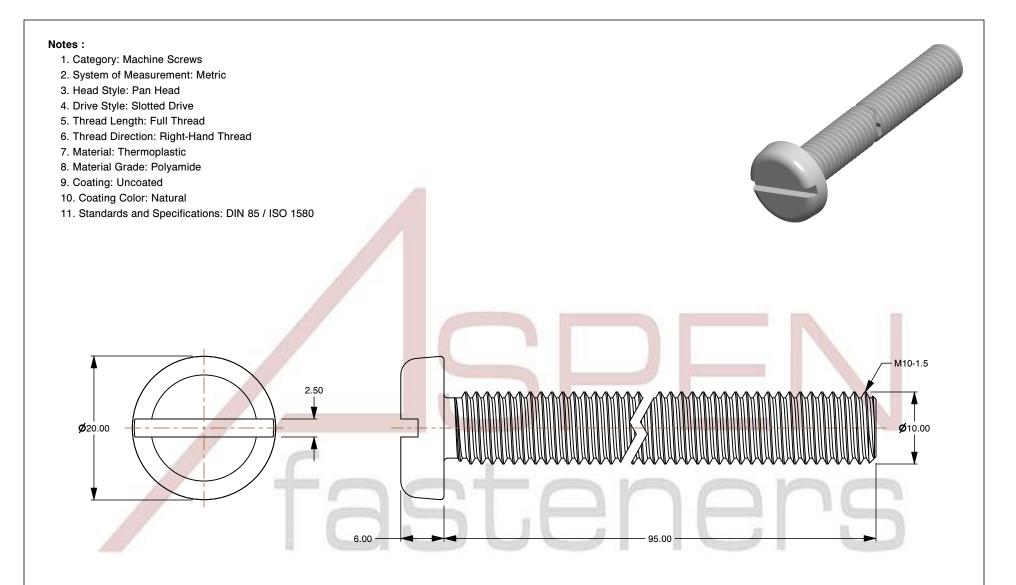

SCALE 1.905

PRODUCT NAME
M10-1.5 X 95mm DIN 85 / ISO 1580, Metric,
Machine Screws, Pan Slot Drive, Polyamide

PART NUMBER: TP068-1015X95

UNIT MILLIMETERS

> ISSUED 2024-09-02

SHEET 1 of 1