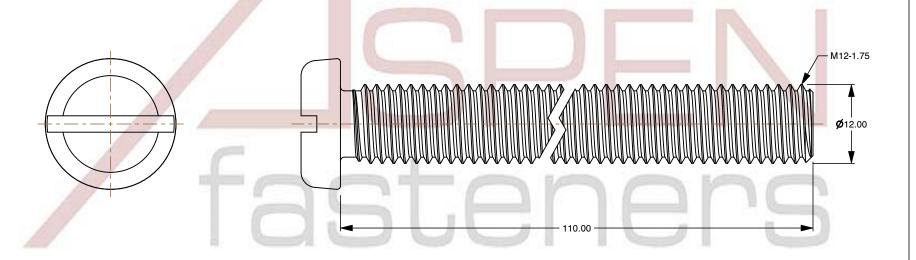

Category: Machine Screws
 System of Measurement: Metric

3. Head Style: Pan Head

4. Drive Style: Slotted Drive5. Thread Length: Full Thread

6. Thread Direction: Right-Hand Thread

7. Material: Thermoplastic8. Material Grade: Polyamide

9. Coating: Uncoated10. Coating Color: Natural

11. Standards and Specifications: DIN 85 / ISO 1580

This file and any associated information and specifications are provided for reference and evaluation purposes only and is subject to change without notice. Aspen Fasteners Inc. makes

SCALE 1.737

PRODUCT NAME
M12-1.75 X 110mm DIN 85 / ISO 1580, Metric,
Machine Screws, Pan Slot Drive, Polyamide

PART NUMBER: TP068-12175X110

UNIT MILLIMETERS

> ISSUED 2024-09-02

SHEET 1 of 1