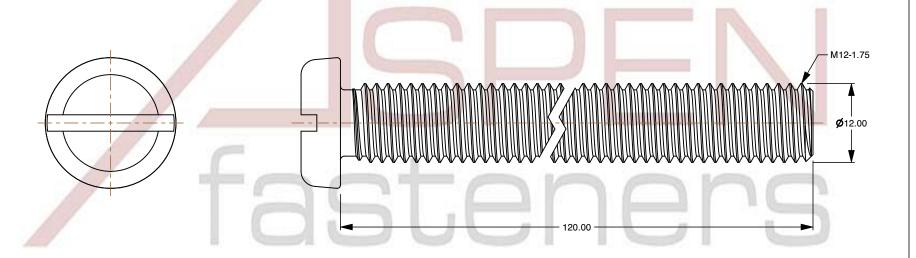

SCALE 1.737

PRODUCT NAME M12-1.75 X 120mm DIN 85 / ISO 1580, Metric,

Machine Screws, Pan Slot Drive, Polyamide

PART NUMBER: TP068-12175X120

UNIT MILLIMETERS

**ISSUED** 2024-09-02

SHEET 1 of 1