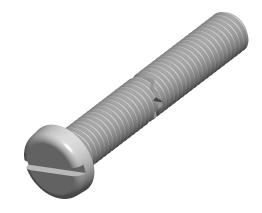

1. Category: Machine Screws 2. System of Measurement: Metric

3. Head Style: Pan Head 4. Drive Style: Slotted Drive

5. Thread Length: Full Thread

6. Thread Direction: Right-Hand Thread

7. Material: Thermoplastic 8. Material Grade: Polyamide

This document is the property of Aspen Fasteners Inc. and the information it contains may not be reproduced, disclosed, or shared with any third party without the expressed written permission of Aspen Fasteners Inc.