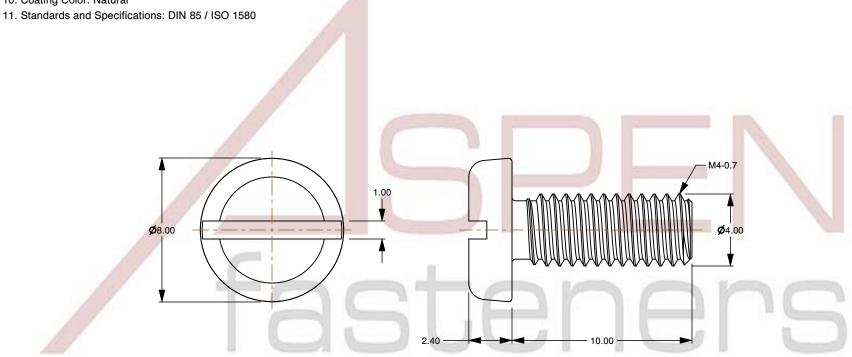

## Notes:

1. Category: Machine Screws

2. System of Measurement: Metric

3. Head Style: Pan Head

4. Drive Style: Slotted Drive

5. Thread Length: Full Thread

6. Thread Direction: Right-Hand Thread

7. Material: Thermoplastic 8. Material Grade: Polyamide

9. Coating: Uncoated

10. Coating Color: Natural

This file and any associated information and specifications are provided for reference and evaluation purposes only and is subject to change without notice. Aspen Fasteners Inc. makes

SCALE 4.763

PRODUCT NAME M4-0.7 X 10mm DIN 85 / ISO 1580, Metric, Machine Screws, Pan Slot Drive, Polyamide

PART NUMBER: TP068-407X10

UNIT MILLIMETERS

> **ISSUED** 2024-09-02

SHEET 1 of 1