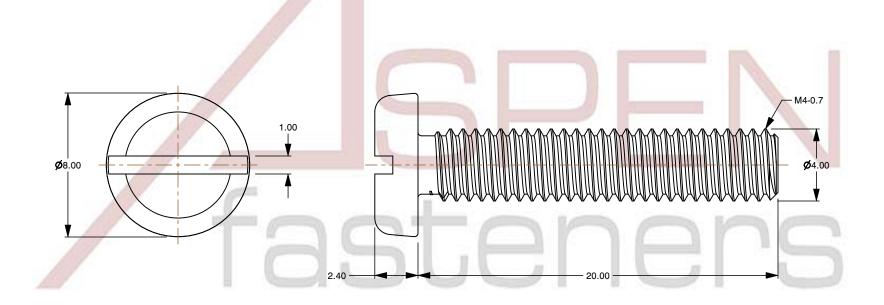

SCALE 4.763

PRODUCT NAME
M4-0.7 X 20mm DIN 85 / ISO 1580, Metric,
Machine Screws, Pan Slot Drive, Polyamide

PART NUMBER: TP068-407X20

UNIT MILLIMETERS

> ISSUED 2024-09-02

SHEET 1 of 1