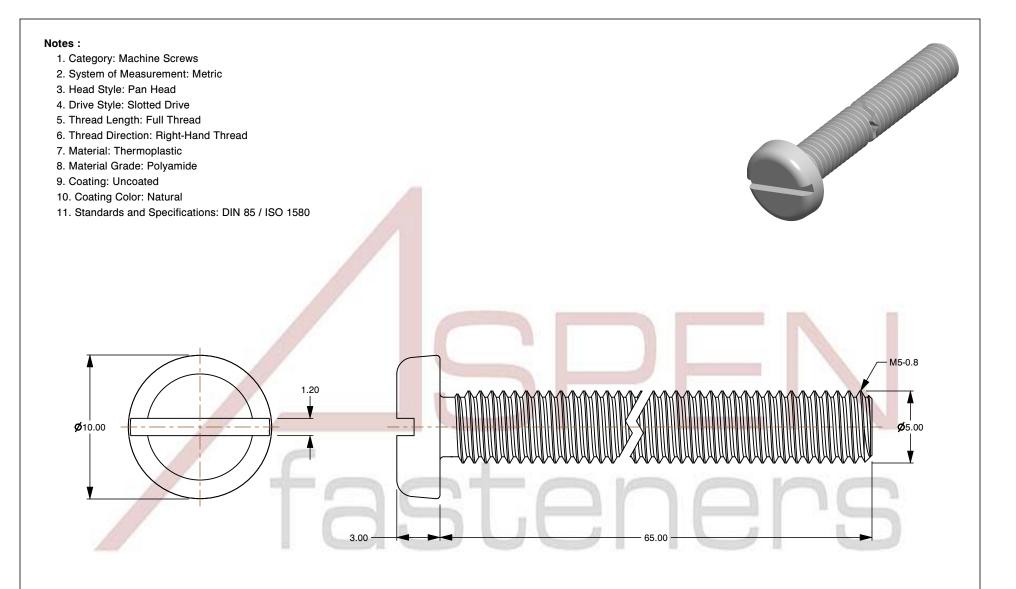

SCALE 3.810

PRODUCT NAME
M5-0.8 X 65mm DIN 85 / ISO 1580, Metric,
Machine Screws, Pan Slot Drive, Polyamide

PART NUMBER: TP068-508X65

UNIT MILLIMETERS

> ISSUED 2024-09-02

SHEET 1 of 1