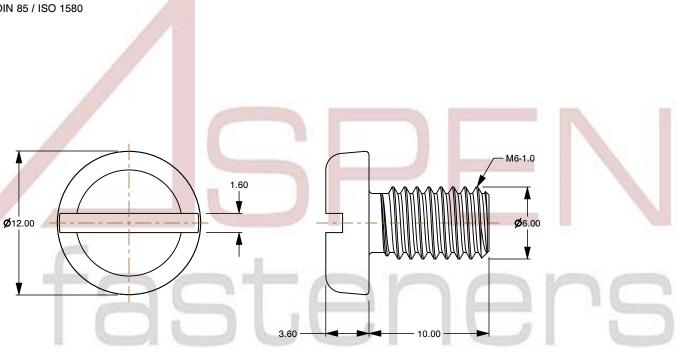

## Notes:

1. Category: Machine Screws

2. System of Measurement: Metric

3. Head Style: Pan Head

4. Drive Style: Slotted Drive5. Thread Length: Full Thread

6. Thread Direction: Right-Hand Thread

7. Material: Thermoplastic8. Material Grade: Polyamide

9. Coating: Uncoated10. Coating Color: Natural

11. Standards and Specifications: DIN 85 / ISO 1580

This file and any associated information and specifications are provided for reference and evaluation purposes only and is subject to change without notice. Aspen Fasteners Inc. makes

SCALE 3.175

PRODUCT NAME
M6-1.0 X 10mm DIN 85 / ISO 1580, Metric,
Machine Screws, Pan Slot Drive, Polyamide

PART NUMBER: TP068-610X10

UNIT MILLIMETERS

> ISSUED 2024-09-02

SHEET 1 of 1