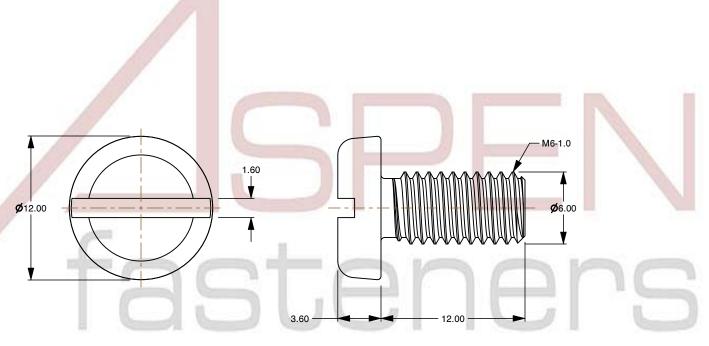

## Notes:

1. Category: Machine Screws

2. System of Measurement: Metric

3. Head Style: Pan Head

4. Drive Style: Slotted Drive5. Thread Length: Full Thread

6. Thread Direction: Right-Hand Thread

7. Material: Thermoplastic8. Material Grade: Polyamide

SCALE 3.175

PRODUCT NAME
M6-1.0 X 12mm DIN 85 / ISO 1580, Metric,
Machine Screws, Pan Slot Drive, Polyamide

PART NUMBER: TP068-610X12

UNIT MILLIMETERS

ISSUED 2024-09-02

SHEET 1 of 1