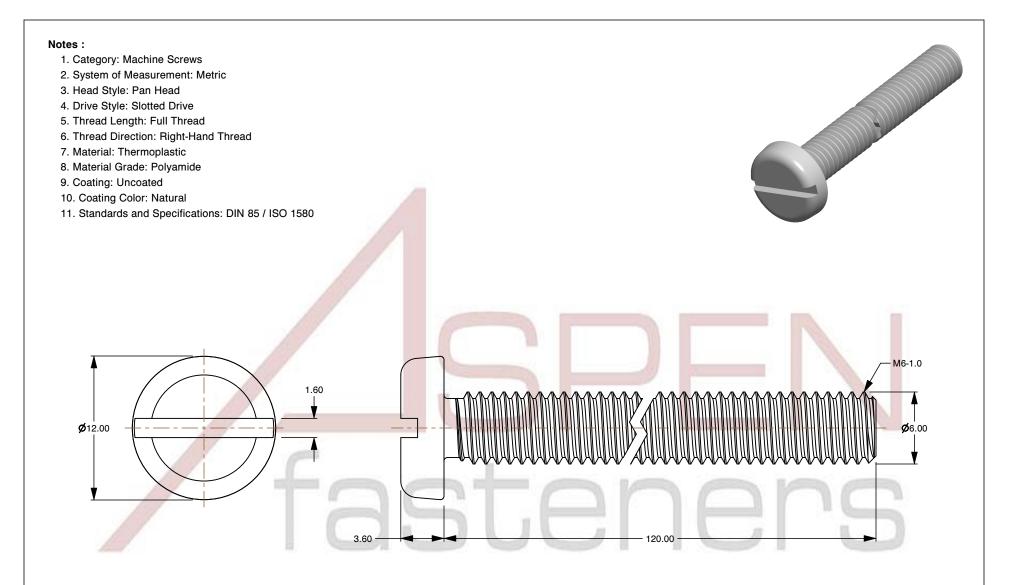

SCALE 3.175

PRODUCT NAME
M6-1.0 X 120mm DIN 85 / ISO 1580, Metric,

Machine Screws, Pan Slot Drive, Polyamide

PART NUMBER: TP068-610X120

UNIT MILLIMETERS

> ISSUED 2024-09-02

SHEET 1 of 1