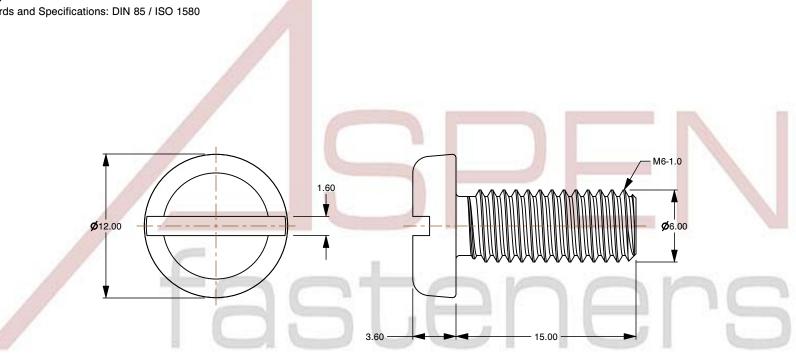

## Notes:

1. Category: Machine Screws

2. System of Measurement: Metric

3. Head Style: Pan Head

4. Drive Style: Slotted Drive

5. Thread Length: Full Thread

6. Thread Direction: Right-Hand Thread

7. Material: Thermoplastic 8. Material Grade: Polyamide

9. Coating: Uncoated

10. Coating Color: Natural

This file and any associated information and specifications are provided for reference and evaluation purposes only and is subject to change without notice. Aspen Fasteners Inc. makes

SCALE 3.175

PRODUCT NAME M6-1.0 X 15mm DIN 85 / ISO 1580, Metric, Machine Screws, Pan Slot Drive, Polyamide

PART NUMBER: TP068-610X15

UNIT MILLIMETERS

> **ISSUED** 2024-09-02

SHEET 1 of 1