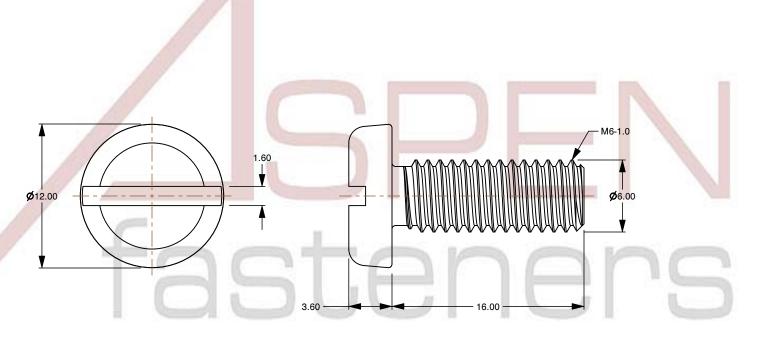

## Notes:

1. Category: Machine Screws

2. System of Measurement: Metric

3. Head Style: Pan Head

4. Drive Style: Slotted Drive

5. Thread Length: Full Thread

6. Thread Direction: Right-Hand Thread

7. Material: Thermoplastic8. Material Grade: Polyamide

Coating: Uncoated

10. Coating Color: Natural

11. Standards and Specifications: DIN 85 / ISO 1580

This file and any associated information and specifications are provided for reference and evaluation purposes only and is subject to change without notice. Aspen Fasteners Inc. makes

SCALE 3.175

PRODUCT NAME
M6-1.0 X 16mm DIN 85 / ISO 1580, Metric,
Machine Screws, Pan Slot Drive, Polyamide

PART NUMBER: TP068-610X16

UNIT MILLIMETERS

> ISSUED 2024-09-02

SHEET 1 of 1