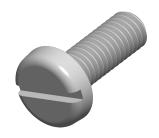

## Notes:

1. Category: Machine Screws

2. System of Measurement: Metric

3. Head Style: Pan Head

4. Drive Style: Slotted Drive

5. Thread Length: Full Thread

6. Thread Direction: Right-Hand Thread

7. Material: Thermoplastic

This document is the property of Aspen Fasteners Inc. and the information it contains may not be reproduced, disclosed, or shared with any third party without the expressed written permission of Aspen Fasteners Inc.

SCALE 3.175

PRODUCT NAME
M6-1.0 X 17mm DIN 85 / ISO 1580, Metric,
Machine Screws, Pan Slot Drive, Polyamide

PART NUMBER: TP068-610X17

UNIT MILLIMETERS

> ISSUED 2024-09-02

SHEET 1 of 1