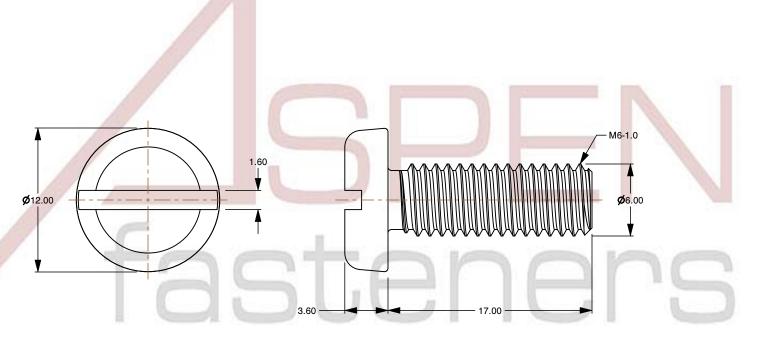

## Notes:

1. Category: Machine Screws

2. System of Measurement: Metric

3. Head Style: Pan Head

4. Drive Style: Slotted Drive

5. Thread Length: Full Thread

6. Thread Direction: Right-Hand Thread

7. Material: Thermoplastic

8. Material Grade: Polyamide9. Coating: Uncoated

10. Coating Color: Natural

11. Standards and Specifications: DIN 85 / ISO 1580

This file and any associated information and specifications are provided for reference and evaluation purposes only and is subject to change without notice. Aspen Fasteners Inc. makes

SCALE 3.175

PRODUCT NAME
M6-1.0 X 17mm DIN 85 / ISO 1580, Metric,
Machine Screws, Pan Slot Drive, Polyamide

PART NUMBER: TP068-610X17

UNIT MILLIMETERS

> ISSUED 2024-09-02

SHEET 1 of 1