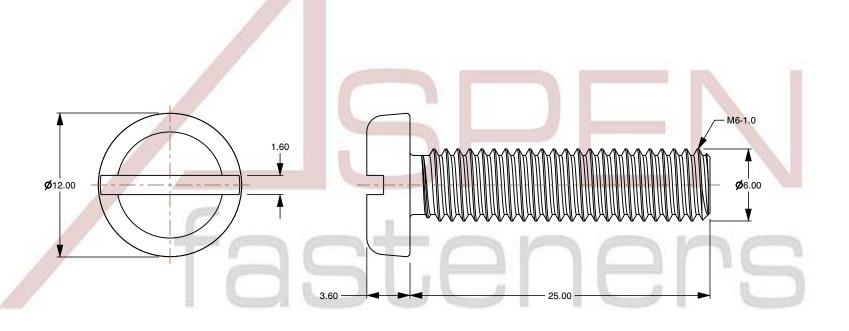

SCALE 3.175

PRODUCT NAME
M6-1.0 X 25mm DIN 85 / ISO 1580, Metric,
Machine Screws, Pan Slot Drive, Polyamide

PART NUMBER: TP068-610X25

UNIT MILLIMETERS

> ISSUED 2024-09-02

SHEET 1 of 1