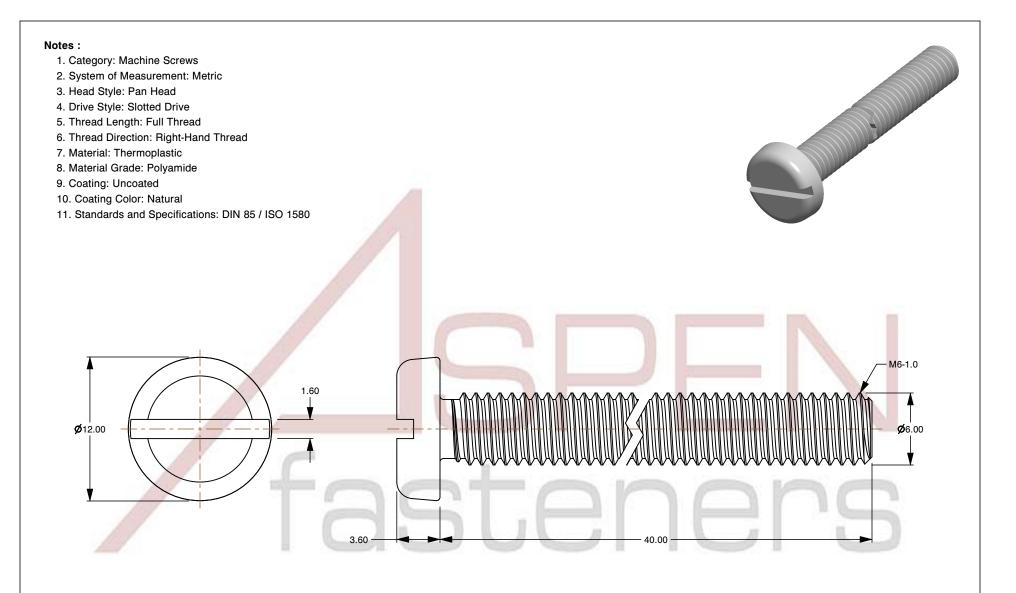

PRODUCT NAME M6-1.0 X 40mm DIN 85 / ISO 1580, Metric, Machine Screws, Pan Slot Drive, Polyamide

ISSUED 2024-09-02

SCALE 3.175

PART NUMBER: TP068-610X40

SHEET 1 of 1

UNIT MILLIMETERS