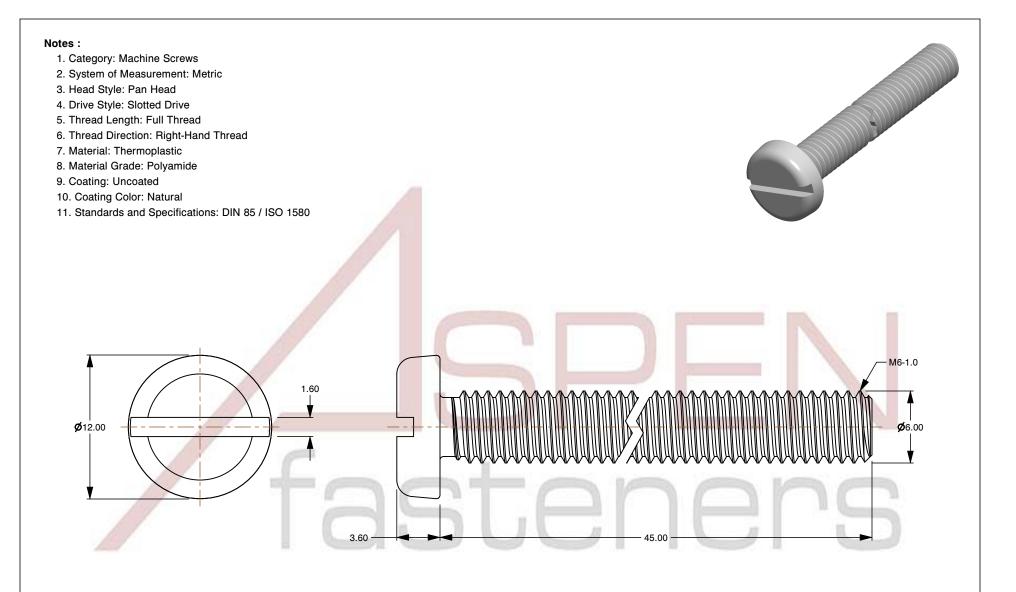

SCALE 3.175

PRODUCT NAME
M6-1.0 X 45mm DIN 85 / ISO 1580, Metric,
Machine Screws, Pan Slot Drive, Polyamide

PART NUMBER: TP068-610X45

UNIT MILLIMETERS

> ISSUED 2024-09-02

SHEET 1 of 1