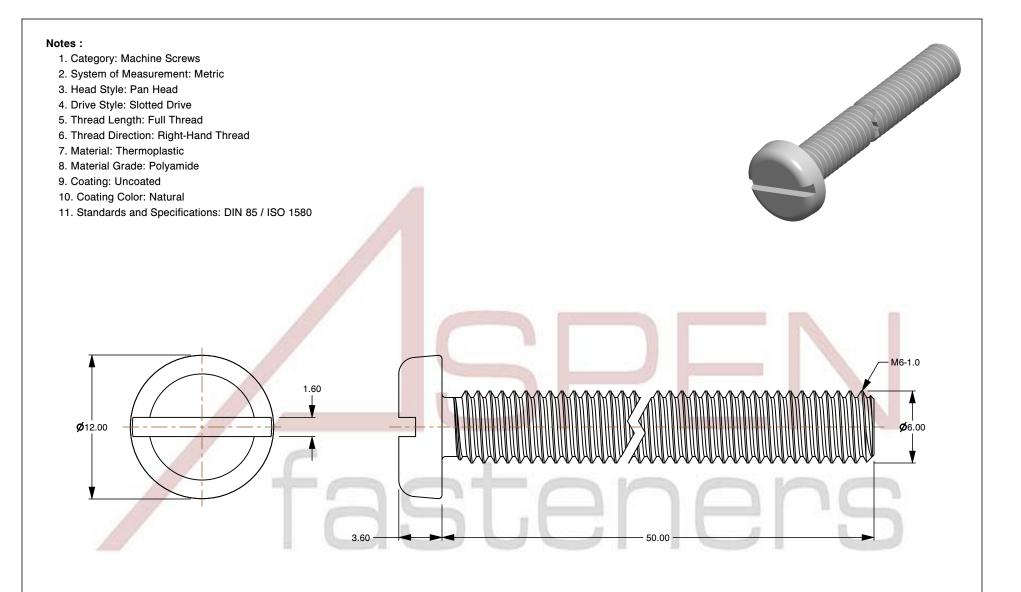

SCALE 3.175

PRODUCT NAME
M6-1.0 X 50mm DIN 85 / ISO 1580, Metric,
Machine Screws, Pan Slot Drive, Polyamide

PART NUMBER: TP068-610X50

UNIT MILLIMETERS

> ISSUED 2024-09-02

SHEET 1 of 1