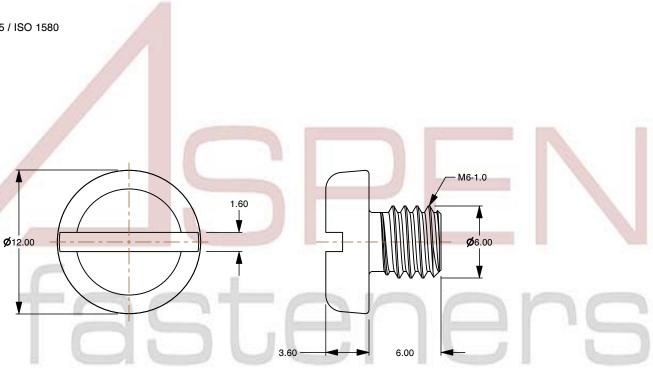

9. Coating: Uncoated10. Coating Color: Natural

11. Standards and Specifications: DIN 85 / ISO 1580

This file and any associated information and specifications are provided for reference and evaluation purposes only and is subject to change without notice. Aspen Fasteners Inc. makes

SCALE 3.175

PRODUCT NAME
M6-1.0 X 6mm DIN 85 / ISO 1580, Metric,
Machine Screws, Pan Slot Drive, Polyamide

PART NUMBER: TP068-610X6

UNIT MILLIMETERS

> ISSUED 2024-09-02

SHEET 1 of 1