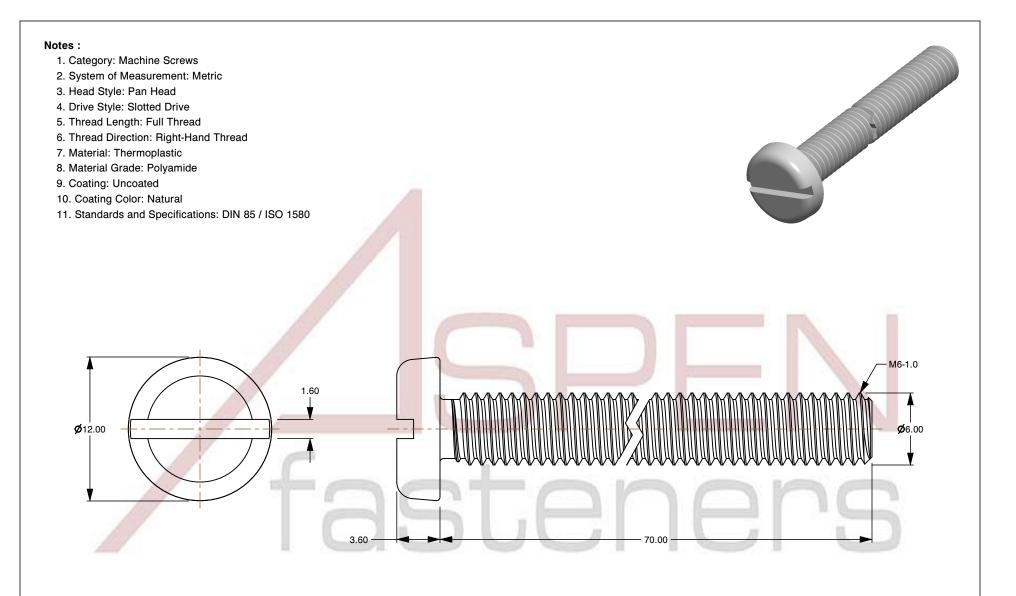

SCALE 3.175

PRODUCT NAME
M6-1.0 X 70mm DIN 85 / ISO 1580, Metric,
Machine Screws, Pan Slot Drive, Polyamide

PART NUMBER: TP068-610X70

UNIT MILLIMETERS

> ISSUED 2024-09-02

SHEET 1 of 1