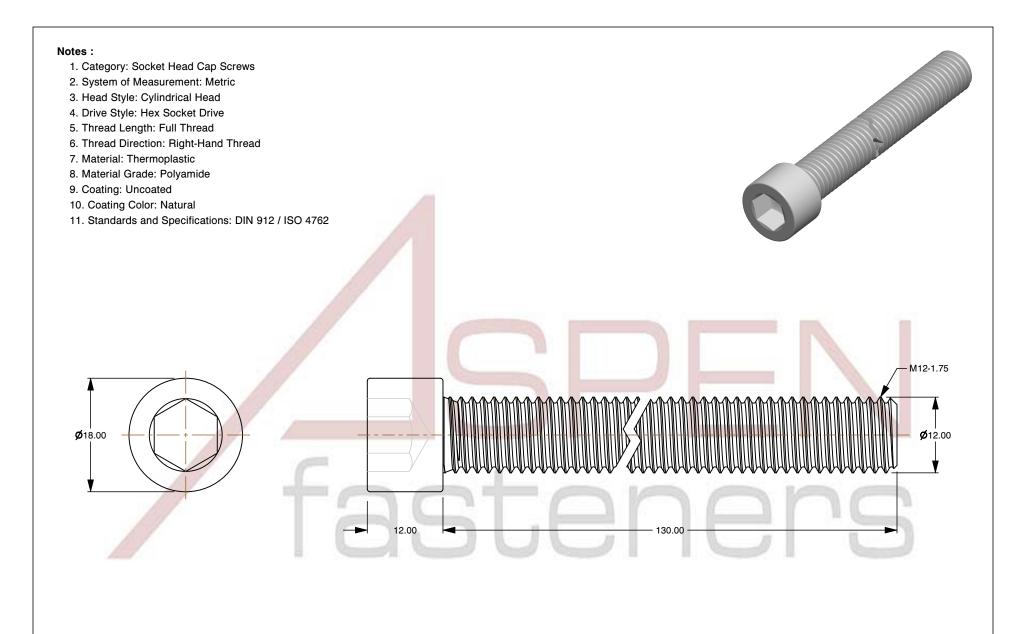

SCALE 1.668

PRODUCT NAME M12-1.75 X 130mm DIN 912 / ISO 4762, Metric,

Hex Socket Head Cap Screws, Polyamide

PART NUMBER: TP069-12175X130

UNIT MILLIMETERS

> **ISSUED** 2024-09-02

SHEET 1 of 1