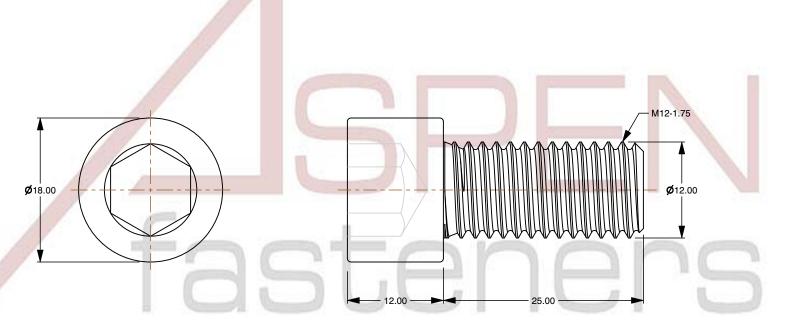

## Notes:

1. Category: Socket Head Cap Screws

2. System of Measurement: Metric

3. Head Style: Cylindrical Head

4. Drive Style: Hex Socket Drive

5. Thread Length: Full Thread

6. Thread Direction: Right-Hand Thread

7. Material: Thermoplastic8. Material Grade: Polyamide

Coating: Uncoated

10. Coating Color: Natural

11. Standards and Specifications: DIN 912 / ISO 4762

This file and any associated information and specifications are provided for reference and evaluation purposes only and is subject to change without notice. Aspen Fasteners Inc. makes

SCALE 2.117

PRODUCT NAME
M12-1.75 X 25mm DIN 912 / ISO 4762, Metric,
Hex Socket Head Cap Screws, Polyamide

PART NUMBER: TP069-12175X25

UNIT MILLIMETERS

> ISSUED 2024-09-02

SHEET 1 of 1