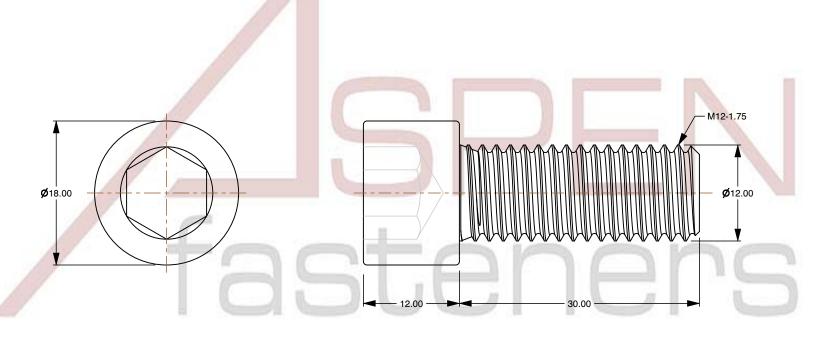

1. Category: Socket Head Cap Screws

2. System of Measurement: Metric

3. Head Style: Cylindrical Head

4. Drive Style: Hex Socket Drive

5. Thread Length: Full Thread

6. Thread Direction: Right-Hand Thread

7. Material: Thermoplastic

8. Material Grade: Polyamide

9. Coating: Uncoated10. Coating Color: Natural

11. Standards and Specifications: DIN 912 / ISO 4762

This file and any associated information and specifications are provided for reference and evaluation purposes only and is subject to change without notice. Aspen Fasteners Inc. makes

SCALE 2.117

PRODUCT NAME
M12-1.75 X 30mm DIN 912 / ISO 4762, Metric,
Hex Socket Head Cap Screws, Polyamide

PART NUMBER: TP069-12175X30

UNIT MILLIMETERS

> ISSUED 2024-09-02

SHEET 1 of 1