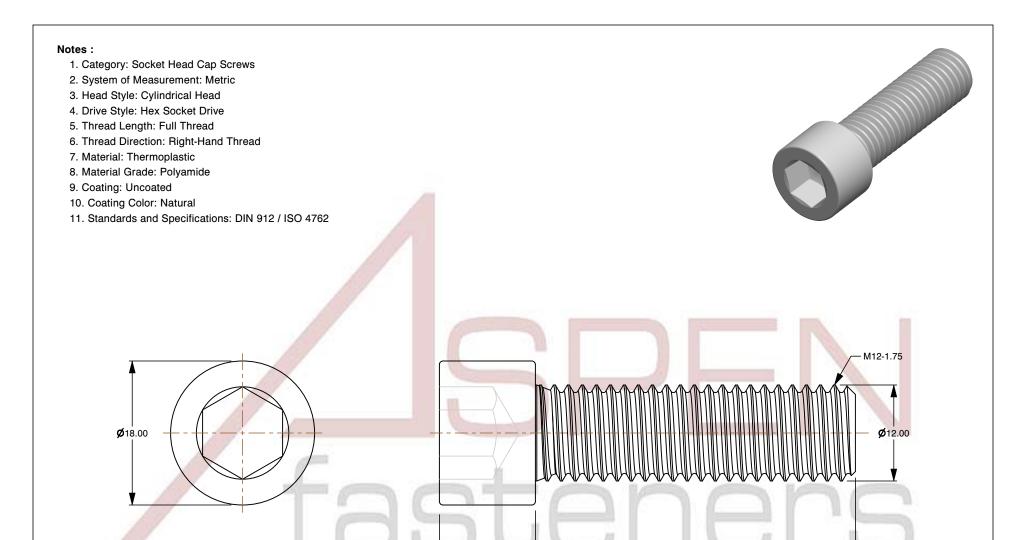

SCALE 2.117

PRODUCT NAME
M12-1.75 X 40mm DIN 912 / ISO 4762, Metric,
Hex Socket Head Cap Screws, Polyamide

PART NUMBER: TP069-12175X40

UNIT MILLIMETERS

> ISSUED 2024-09-02

SHEET 1 of 1