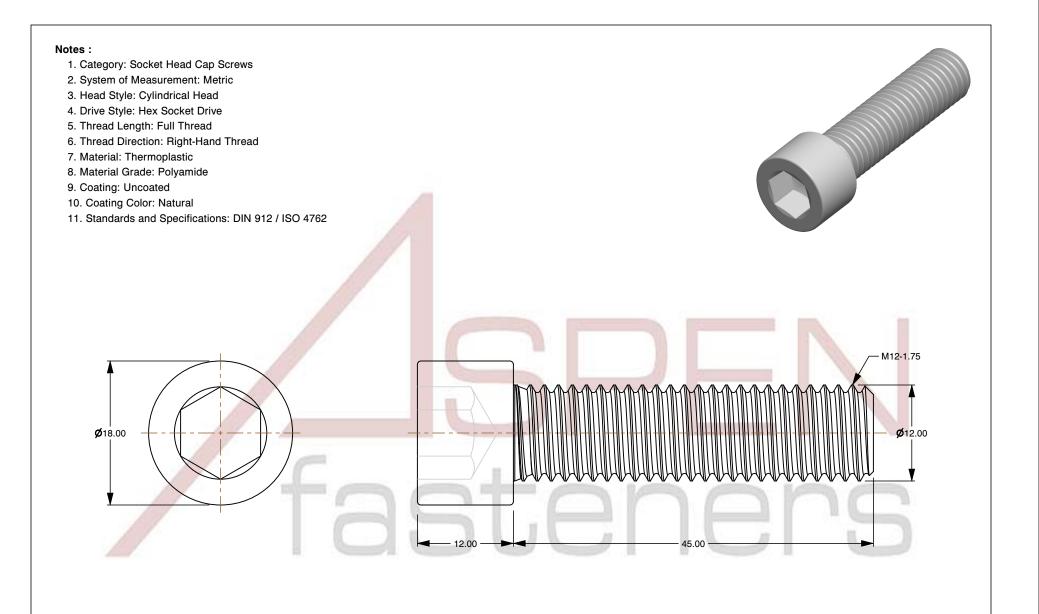

SCALE 2.117

PRODUCT NAME
M12-1.75 X 45mm DIN 912 / ISO 4762, Metric,
Hex Socket Head Cap Screws, Polyamide

PART NUMBER: TP069-12175X45

UNIT MILLIMETERS

> ISSUED 2024-09-02

SHEET 1 of 1