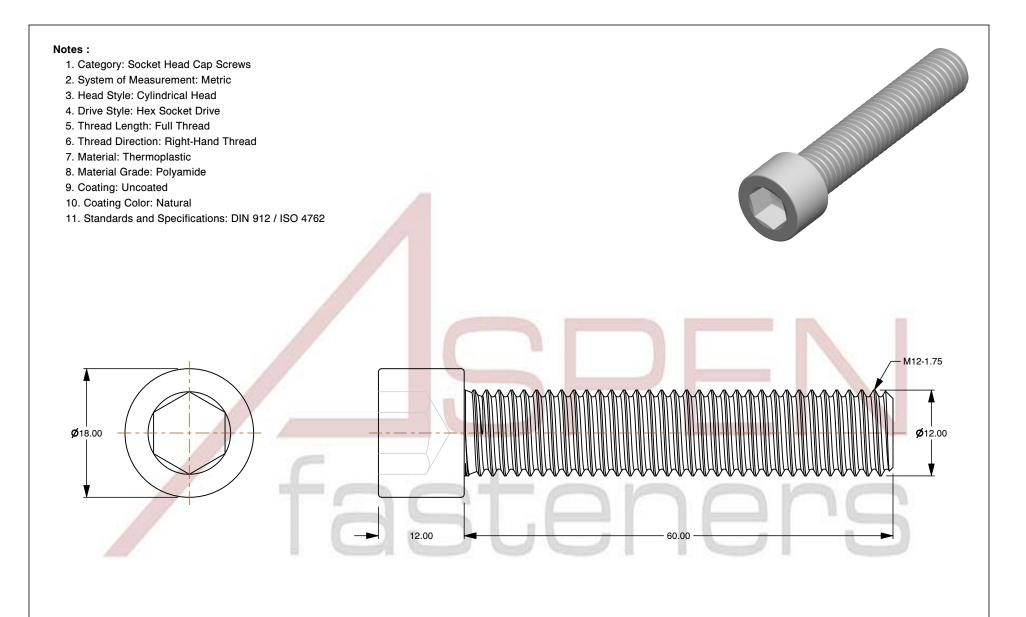

SCALE 1.891

PRODUCT NAME
M12-1.75 X 60mm DIN 912 / ISO 4762, Metric,
Hex Socket Head Cap Screws, Polyamide

PART NUMBER: TP069-12175X60

UNIT MILLIMETERS

> ISSUED 2024-09-02

SHEET 1 of 1