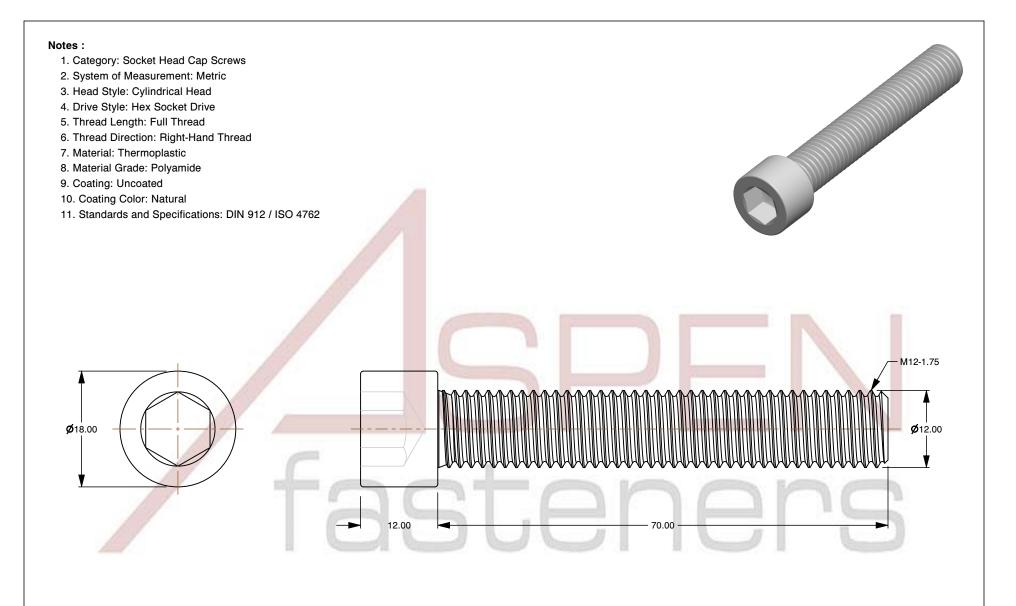

SCALE 1.702

PRODUCT NAME
M12-1.75 X 70mm DIN 912 / ISO 4762, Metric,
Hex Socket Head Cap Screws, Polyamide

ISSUED 2024-09-02

UNIT

PART NUMBER: TP069-12175X70

SHEET 1 of 1