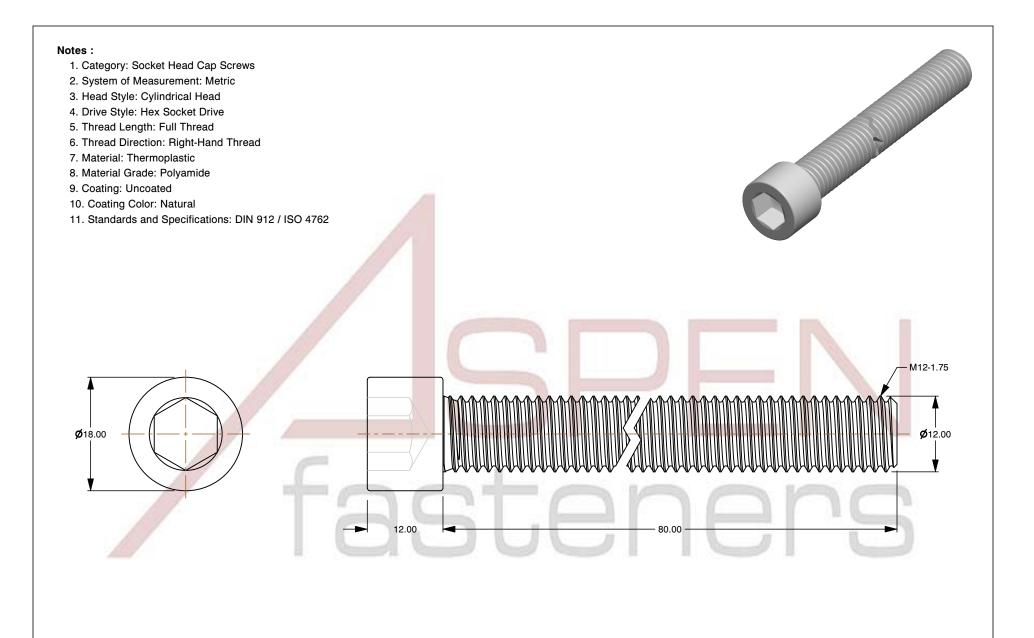

SCALE 1.668

PRODUCT NAME
M12-1.75 X 80mm DIN 912 / ISO 4762, Metric,
Hex Socket Head Cap Screws, Polyamide

PART NUMBER: TP069-12175X80

UNIT MILLIMETERS

> ISSUED 2024-09-02

SHEET 1 of 1