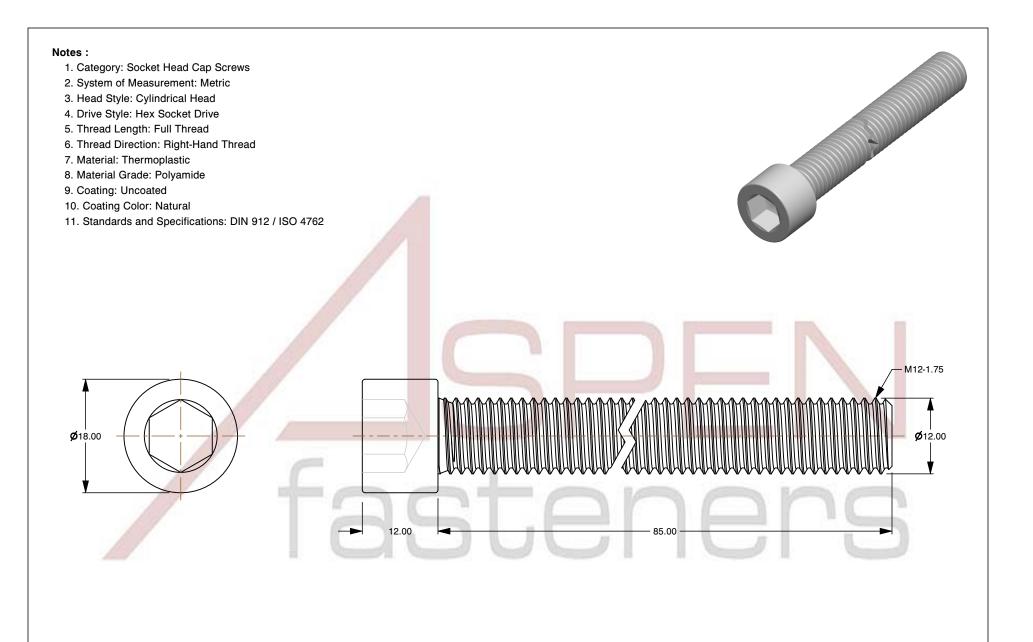

SCALE 1.668

PRODUCT NAME
M12-1.75 X 85mm DIN 912 / ISO 4762, Metric,
Hex Socket Head Cap Screws, Polyamide

PART NUMBER: TP069-12175X85

UNIT MILLIMETERS

> ISSUED 2024-09-02

SHEET 1 of 1