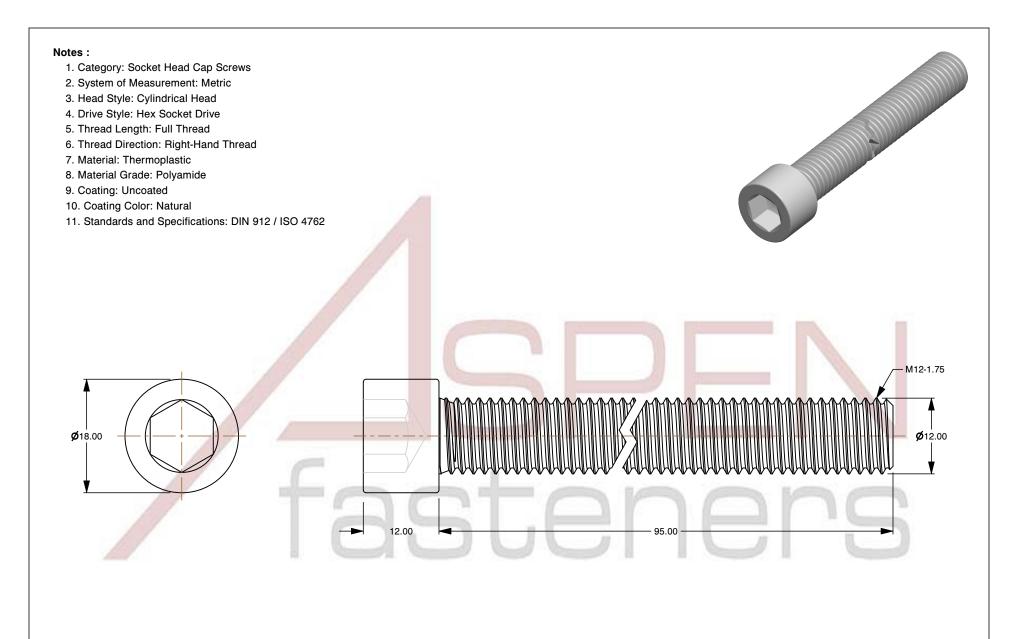

SCALE 1.668

PRODUCT NAME
M12-1.75 X 95mm DIN 912 / ISO 4762, Metric,
Hex Socket Head Cap Screws, Polyamide

PART NUMBER: TP069-12175X95

UNIT MILLIMETERS

> ISSUED 2024-09-02

SHEET 1 of 1