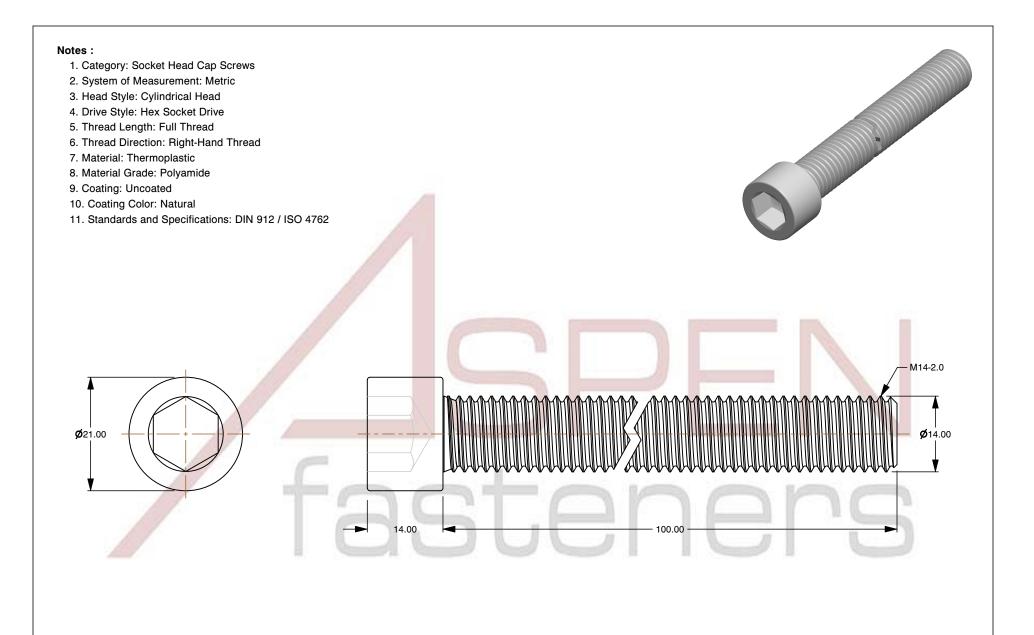

SCALE 1.430

PRODUCT NAME
M14-2.0 X 100mm DIN 912 / ISO 4762, Metric,
Hex Socket Head Cap Screws, Polyamide

PART NUMBER: TP069-1420X100

UNIT MILLIMETERS

> ISSUED 2024-09-02

SHEET 1 of 1