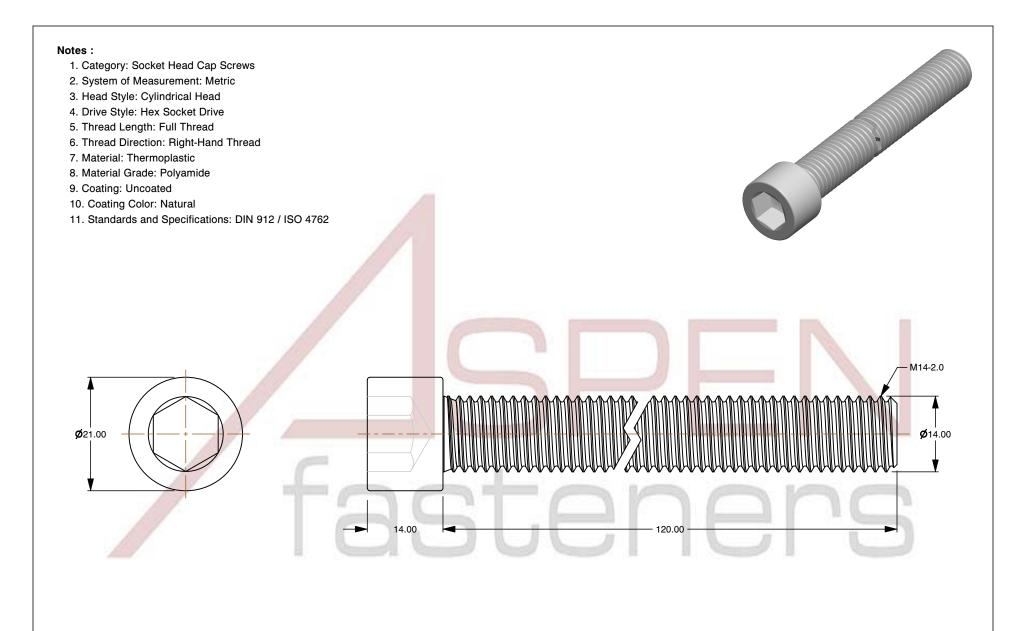

SCALE 1.430

PRODUCT NAME
M14-2.0 X 120mm DIN 912 / ISO 4762, Metric,
Hex Socket Head Cap Screws, Polyamide

PART NUMBER: TP069-1420X120

UNIT MILLIMETERS

> ISSUED 2024-09-02

SHEET 1 of 1