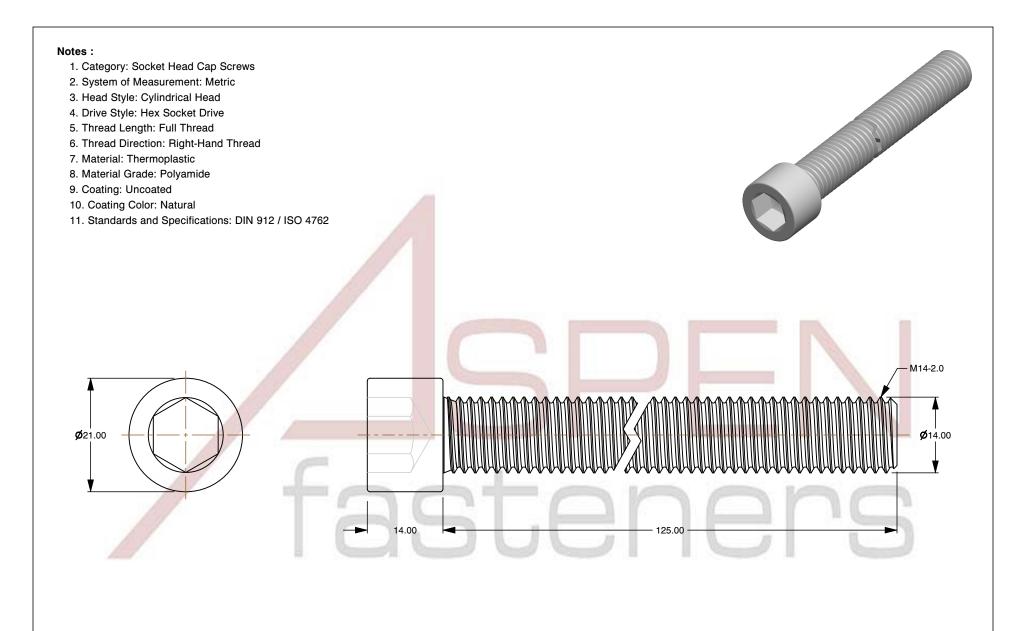

SCALE 1.430

PRODUCT NAME
M14-2.0 X 125mm DIN 912 / ISO 4762, Metric,
Hex Socket Head Cap Screws, Polyamide

PART NUMBER: TP069-1420X125

UNIT MILLIMETERS

> ISSUED 2024-09-02

SHEET 1 of 1