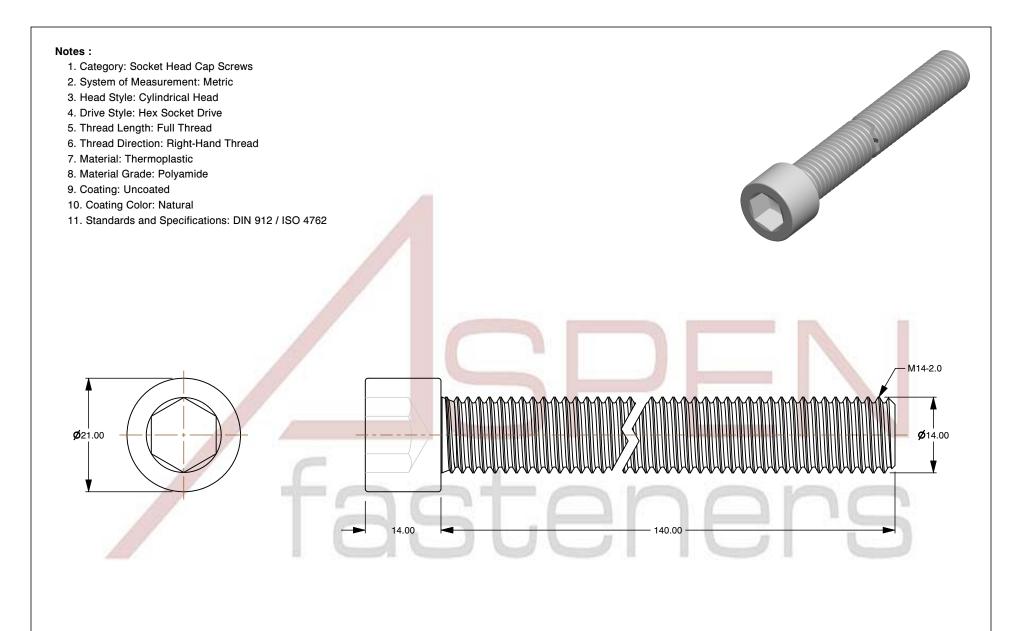

SCALE 1.430

PRODUCT NAME
M14-2.0 X 140mm DIN 912 / ISO 4762, Metric,
Hex Socket Head Cap Screws, Polyamide

PART NUMBER: TP069-1420X140

UNIT MILLIMETERS

> ISSUED 2024-09-02

SHEET 1 of 1