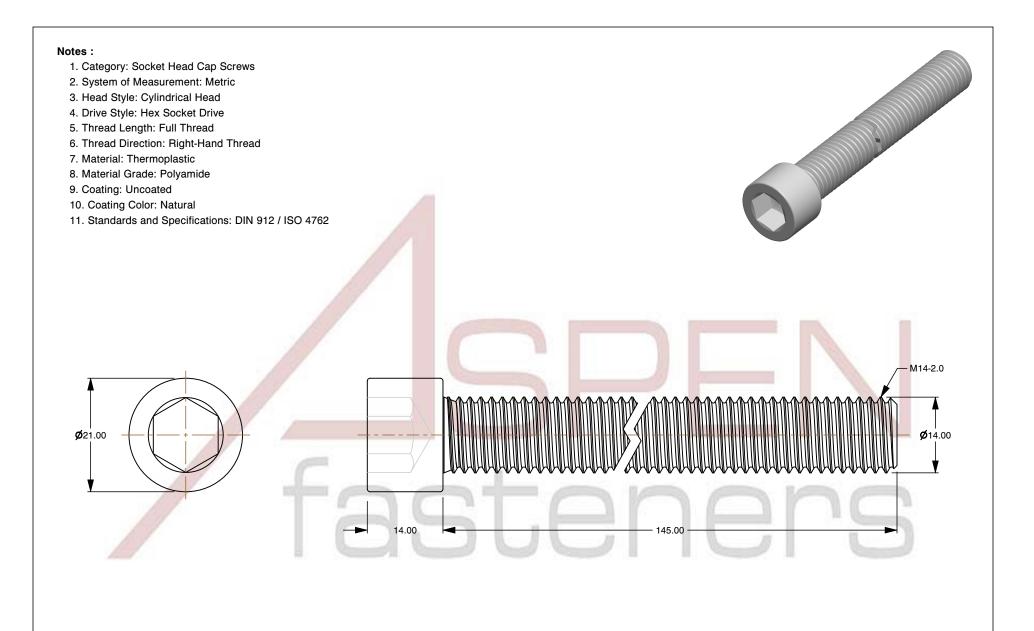

SCALE 1.430

PRODUCT NAME M14-2.0 X 145mm DIN 912 / ISO 4762, Metric,

Hex Socket Head Cap Screws, Polyamide

PART NUMBER: TP069-1420X145

UNIT MILLIMETERS

> **ISSUED** 2024-09-02

SHEET 1 of 1