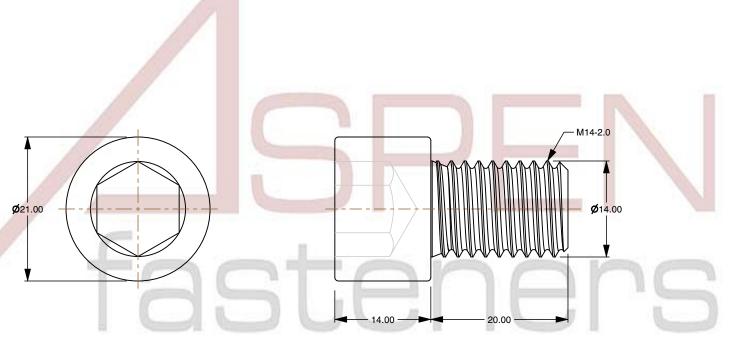

## Notes:

1. Category: Socket Head Cap Screws

2. System of Measurement: Metric

3. Head Style: Cylindrical Head

4. Drive Style: Hex Socket Drive

5. Thread Length: Full Thread

6. Thread Direction: Right-Hand Thread

7. Material: Thermoplastic

8. Material Grade: Polyamide9. Coating: Uncoated

10. Coating Color: Natural

11. Standards and Specifications: DIN 912 / ISO 4762

This file and any associated information and specifications are provided for reference and evaluation purposes only and is subject to change without notice. Aspen Fasteners Inc. makes

SCALE 1.814

PRODUCT NAME
M14-2.0 X 20mm DIN 912 / ISO 4762, Metric,
Hex Socket Head Cap Screws, Polyamide

PART NUMBER: TP069-1420X20

UNIT MILLIMETERS

> ISSUED 2024-09-02

SHEET 1 of 1