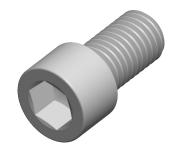

SCALE 1.814

PRODUCT NAME
M14-2.0 X 25mm DIN 912 / ISO 4762, Metric,
Hex Socket Head Cap Screws, Polyamide

PART NUMBER: TP069-1420X25

UNIT MILLIMETERS

> ISSUED 2024-09-02

SHEET 1 of 1