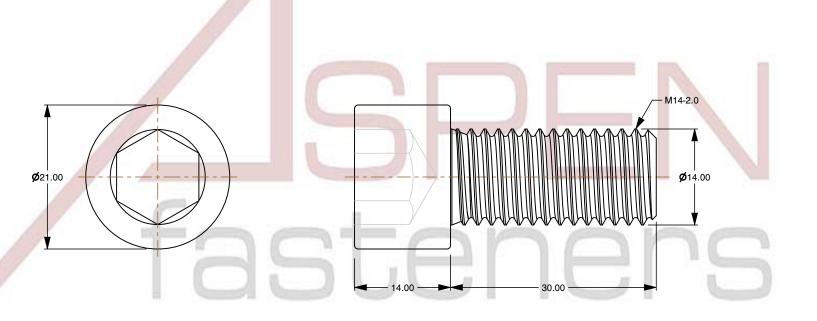

## Notes:

1. Category: Socket Head Cap Screws

2. System of Measurement: Metric

3. Head Style: Cylindrical Head

4. Drive Style: Hex Socket Drive

5. Thread Length: Full Thread

6. Thread Direction: Right-Hand Thread

7. Material: Thermoplastic

8. Material Grade: Polyamide9. Coating: Uncoated

10. Coating Color: Natural

11. Standards and Specifications: DIN 912 / ISO 4762

This file and any associated information and specifications are provided for reference and evaluation purposes only and is subject to change without notice. Aspen Fasteners Inc. makes

SCALE 1.814

PRODUCT NAME
M14-2.0 X 30mm DIN 912 / ISO 4762, Metric,
Hex Socket Head Cap Screws, Polyamide

PART NUMBER: TP069-1420X30

UNIT MILLIMETERS

> ISSUED 2024-09-02

SHEET 1 of 1