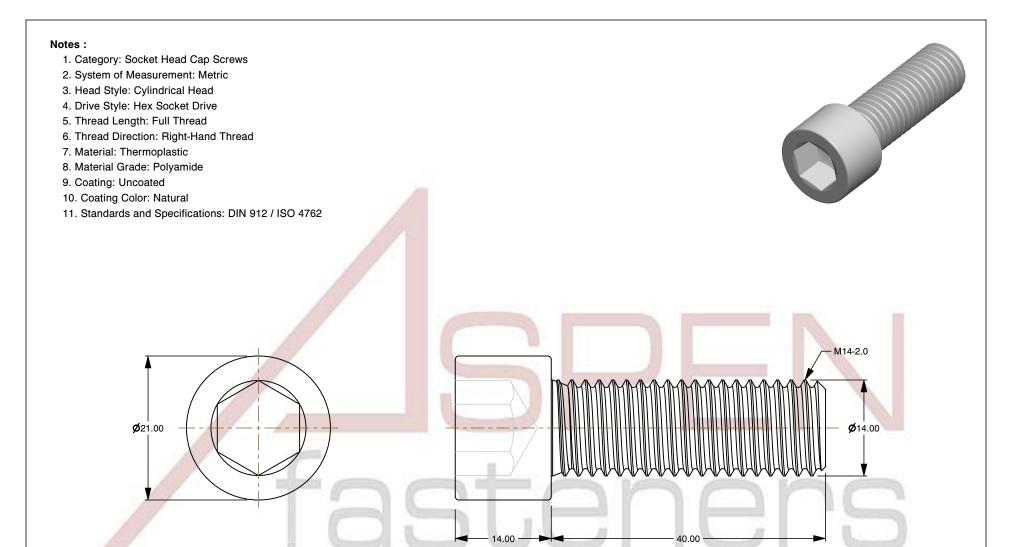

SCALE 1.814

PRODUCT NAME
M14-2.0 X 40mm DIN 912 / ISO 4762, Metric,
Hex Socket Head Cap Screws, Polyamide

PART NUMBER: TP069-1420X40

UNIT MILLIMETERS

> ISSUED 2024-09-02

SHEET 1 of 1