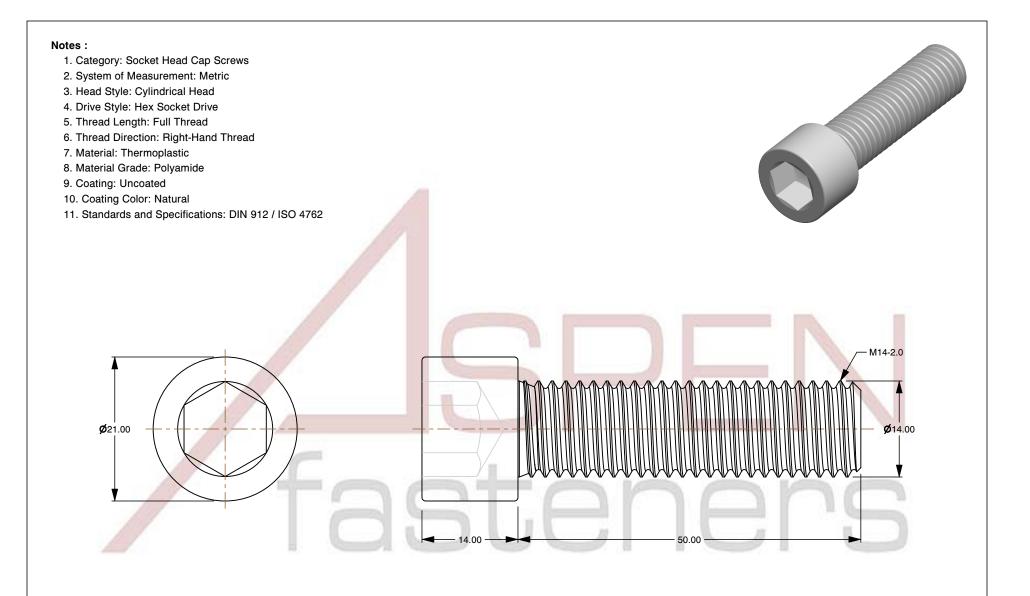

SCALE 1.814

PRODUCT NAME
M14-2.0 X 50mm DIN 912 / ISO 4762, Metric,
Hex Socket Head Cap Screws, Polyamide

PART NUMBER: TP069-1420X50

UNIT MILLIMETERS

> ISSUED 2024-09-02

SHEET 1 of 1