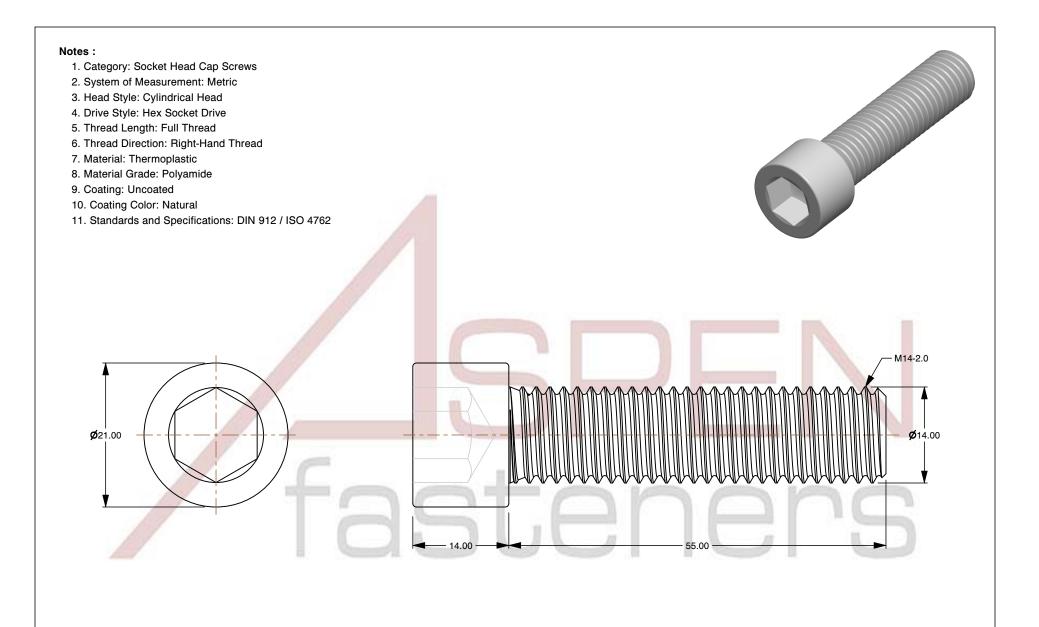

SCALE 1.814

PRODUCT NAME
M14-2.0 X 55mm DIN 912 / ISO 4762, Metric,
Hex Socket Head Cap Screws, Polyamide

PART NUMBER: TP069-1420X55

UNIT MILLIMETERS

> ISSUED 2024-09-02

SHEET 1 of 1