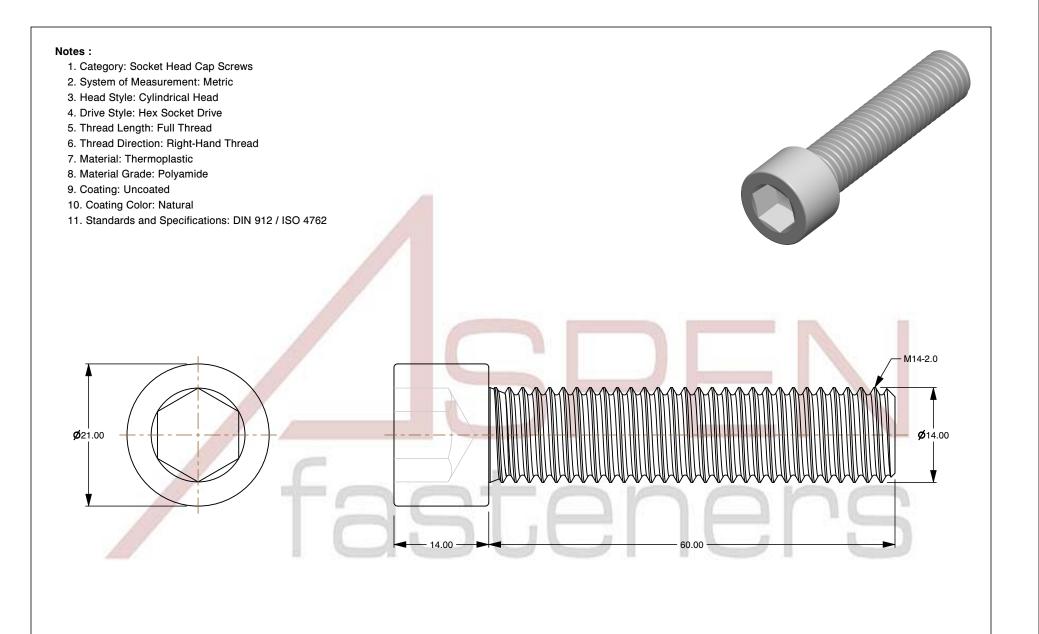

SCALE 1.791

PRODUCT NAME
M14-2.0 X 60mm DIN 912 / ISO 4762, Metric,
Hex Socket Head Cap Screws, Polyamide

PART NUMBER: TP069-1420X60

UNIT MILLIMETERS

> ISSUED 2024-09-02

SHEET 1 of 1