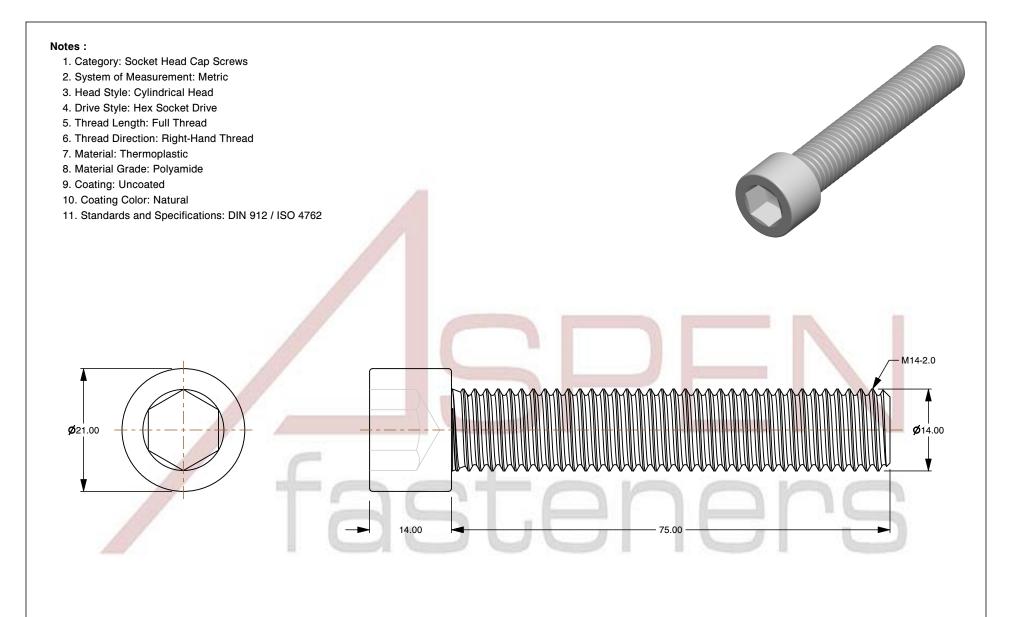

SCALE 1.547

PRODUCT NAME M14-2.0 X 75mm DIN 912 / ISO 4762, Metric,

Hex Socket Head Cap Screws, Polyamide

PART NUMBER: TP069-1420X75

UNIT MILLIMETERS

> **ISSUED** 2024-09-02

SHEET 1 of 1