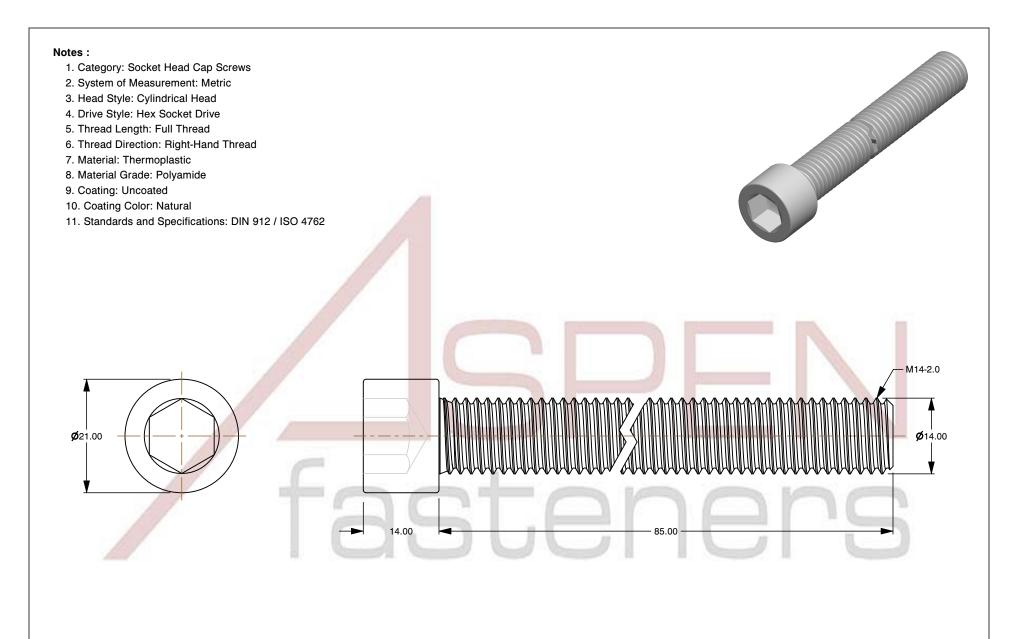

SCALE 1.430

PRODUCT NAME
M14-2.0 X 85mm DIN 912 / ISO 4762, Metric,
Hex Socket Head Cap Screws, Polyamide

PART NUMBER: TP069-1420X85

UNIT MILLIMETERS

> ISSUED 2024-09-02

SHEET 1 of 1